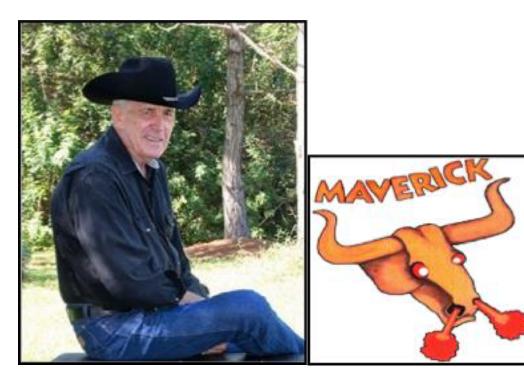

## Donald Ray Workman -Maverick- D-G 65/66

Donald Ray Workman, 76, of Titusville, FL passed away Thursday evening 20 JUN 2019 at Rockledge Memorial Hospital after his relentless fight with cancer. Don was born in Jeffery, WV to Elba Workman and Blanche Spencer of Hewitt's Creek, WV. He is preceded in death by his parents, his older brother Doug Workman and grand-daughter Kirstin Hope.

Don graduated from Scott High School in West Virginia in 1960. After High School he enlisted into the Army as an Infantryman and served with the  $25^{th}$ . Infantry Division. He served 2 tours in Vietnam (65/66) earning the Air Medal with "v" device for his heroic actions while flying as Door Gunner with the Mavericks and the Vinh Long Outlaws near An Khe in 1965.